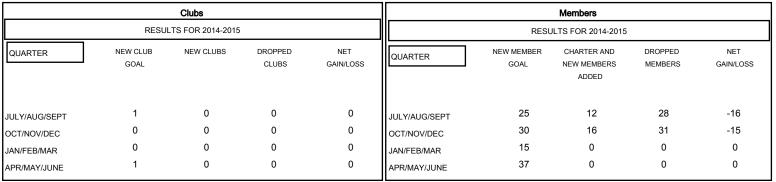

# MONTHLY MEMBERSHIP PROGRESS REPORT

### District 20 Y1

Results as of: 11/30/2014

# GMT: ED LECIUS LOCATION NEW YORK GMT CA 1



#### GOALS AND ACTUAL NEW CLUBS CUMULATIVE



#### GOALS AND ACTUAL MEMBERS CUMULATIVE



| DROPPED CLUBS: 0  DROPPED MEMBERS |    | 14 CLUBS OF 46 ADDED 1 OR MORE<br>NEW MEMBERS | GENDER DISTRIBUTION  MALE 858 (75.33%  FEMALE 281 (24.67% |     |
|-----------------------------------|----|-----------------------------------------------|-----------------------------------------------------------|-----|
| DECEASED                          | 10 | CLICK HERE FOR HEALTH ASSESSMENT DATA         | EANILY UNIT MEMBERS                                       | 191 |
| CLUB CANCELLED                    | 0  |                                               | FAMILY UNIT MEMBERS                                       | -   |
| OTHER                             | 49 |