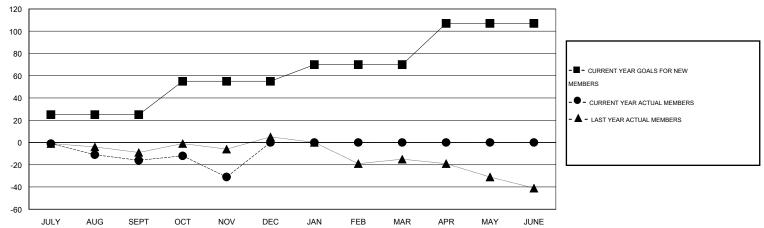

#### GOALS AND ACTUAL MEMBERS CUMULATIVE

| DROPPED CLUBS: 0  DROPPED MEMBERS |    | 14 CLUBS OF 46 ADDED 1 OR MORE<br>NEW MEMBERS | GENDER DISTRIBUTION  MALE 858 (75.33%  FEMALE 281 (24.67% |     |
|-----------------------------------|----|-----------------------------------------------|-----------------------------------------------------------|-----|
| DECEASED                          | 10 | CLICK HERE FOR HEALTH ASSESSMENT DATA         | EANILY UNIT MEMBERS                                       | 191 |
| CLUB CANCELLED                    | 0  |                                               | FAMILY UNIT MEMBERS                                       | -   |
| OTHER                             | 49 |                                               | HEAD OF HOUSEHOLD                                         | 93  |
| TOTAL                             | 59 |                                               | NON-HEAD OF HOUSEHOLD                                     | 98  |